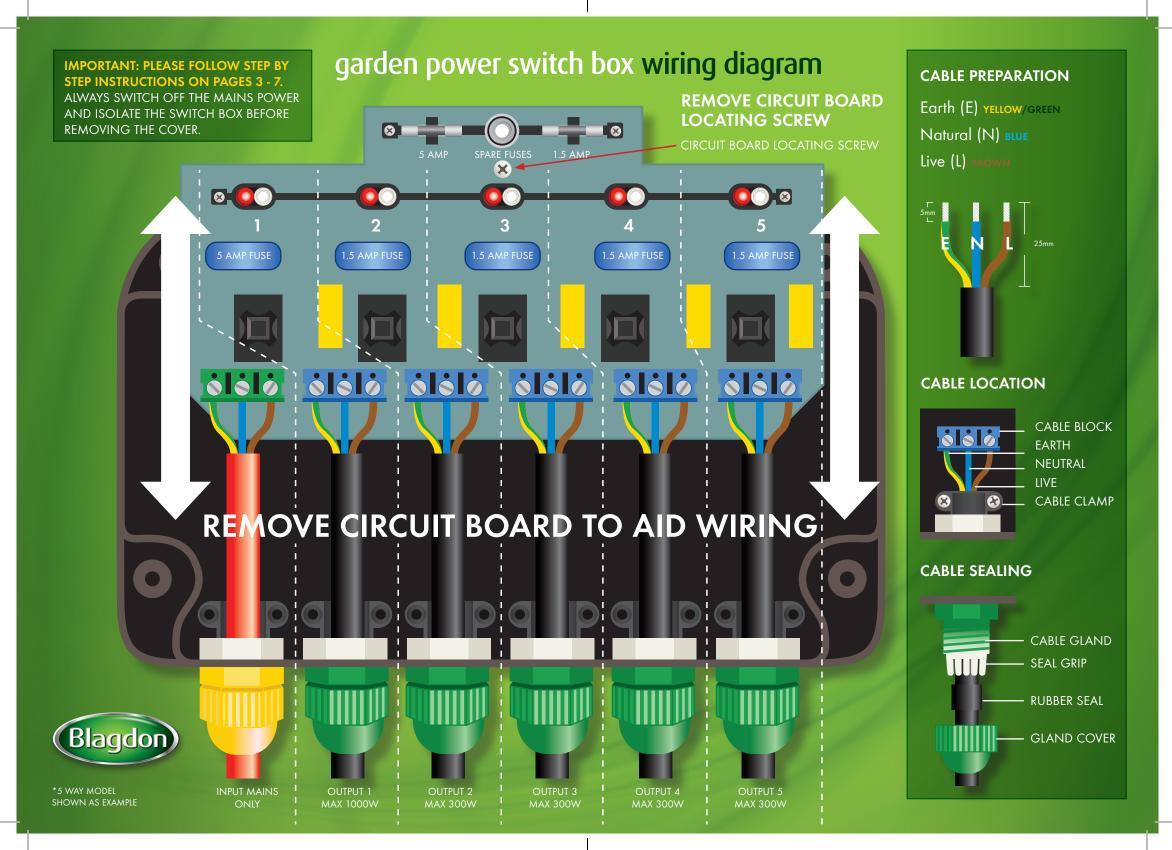

DESIGN

Interpet, Vincent Lane, Dorking, Surrey, RH4 3YX

www.blagdonwatergardening.co.uk www.pondaquariumproblemsolver.co.uk/blagdon

Leaflet Code: 25/7/17 AP

garden power switch box 2/3/4/5 way

www.blagdonwatergardening.co.uk www.pondaquariumproblemsolver.co.uk/blagdon